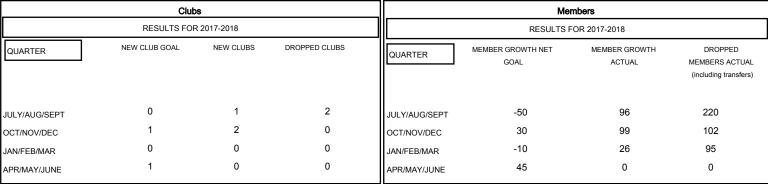

| DROPPED CLUBS: 2 |     |
|------------------|-----|
| DROPPED MEMBERS  |     |
| DECEASED         | 18  |
| CLUB CANCELLED   | 0   |
| OTHER            | 397 |
| TOTAL            | 415 |

| 47 CLUBS OF 74 ADDED 1 OR MORE |  |
|--------------------------------|--|
| NEW MEMBERS                    |  |
|                                |  |
|                                |  |
|                                |  |