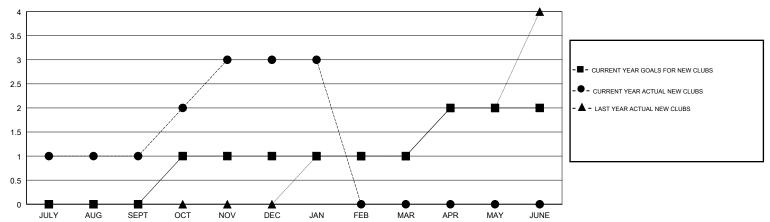

## MONTHLY MEMBERSHIP PROGRESS REPORT

## District 2 E2

Results as of: 01/31/2018

# GMT: JOE AL PICONE LOCATION TEXAS GMT CA



#### GOALS AND ACTUAL NEW CLUBS CUMULATIVE



## GOALS AND ACTUAL MEMBERS CUMULATIVE



| -■- MEMBER GROWTH NET GOAL        |  |
|-----------------------------------|--|
| - ● - MEMBER GROWTH ACTUAL        |  |
| - ▲ - LAST YEAR MEMBERSHIP ACTUAL |  |
|                                   |  |
|                                   |  |
|                                   |  |

| DROPPED CLUBS: 2 |     |
|------------------|-----|
| DROPPED MEMBERS  |     |
| DECEASED         | 18  |
| CLUB CANCELLED   | 0   |
| OTHER            | 397 |
| TOTAL            | 415 |

| 47 CLUBS OF 74 ADDED 1 OR MORE |  |
|--------------------------------|--|
| NEW MEMBERS                    |  |
|                                |  |
|                                |  |
|                                |  |

| GENDER DISTI                           | RIBUTI