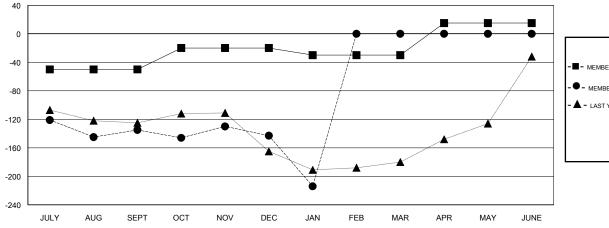

## GOALS AND ACTUAL MEMBERS CUMULATIVE

| -■- MEMBER GROWTH NET GOAL        |  |
|-----------------------------------|--|
| - ● - MEMBER GROWTH ACTUAL        |  |
| - ▲ - LAST YEAR MEMBERSHIP ACTUAL |  |
|                                   |  |
|                                   |  |
|                                   |  |